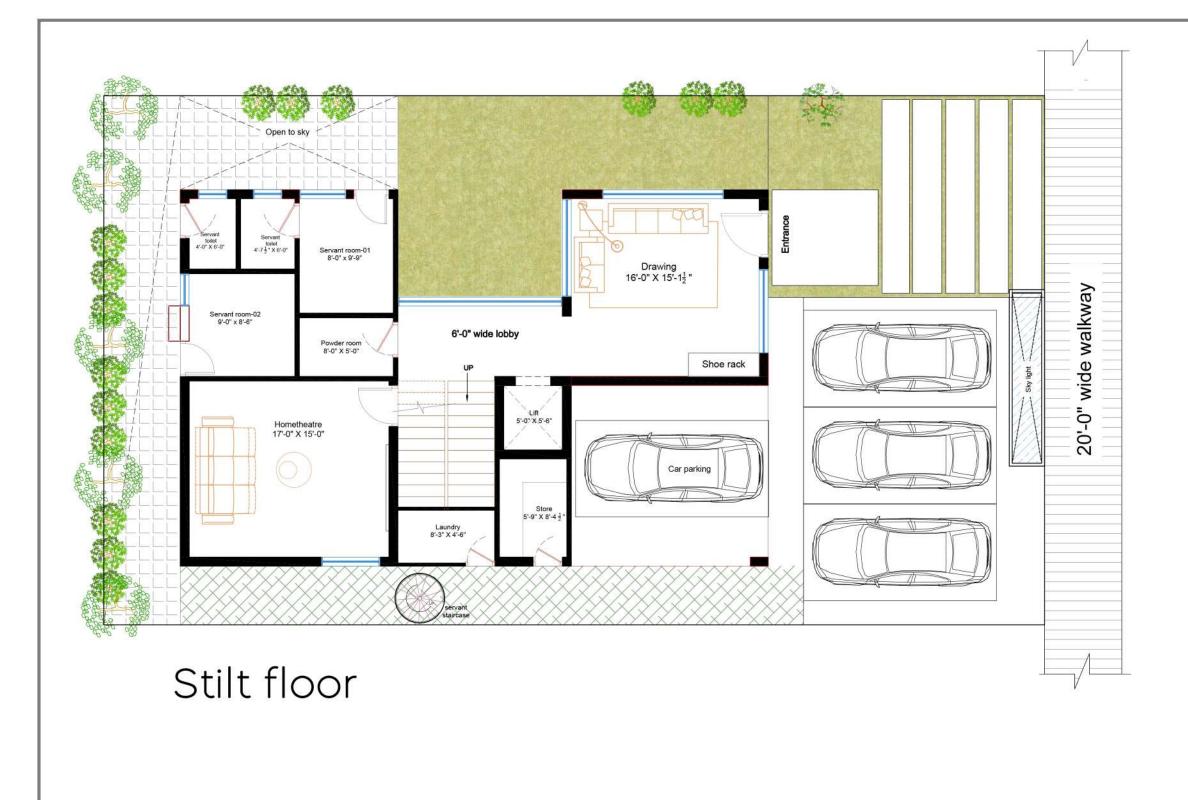

ree space the landscaped areas are enhanced by over 30 pct. when compared to a conventional layout.

# Result



## Breathtaking aerial view of the gated community









## Well lit, fully covered car parking with space to accommodate 4 luxury cars

0





S. S.S. P.L.

Ease & luxury vehicular driveways with ample ventilation



The second

TS 10 ER 9090

## World class amenities and Clubhouse with cutting edge design

Business lounge Co working space Conference room Library Guest rooms Banquet hall Party lawn Preview Theatre Supermarket and pharmacy Senior citizens room Badminton courts Squash court Volley ball Tennis court Football turf Smash cricket Kids play area Jogging track Cycling track Basket ball court Gymnasium Steam rooms Yoga /Aerobics Indoor games Swimming pool

















#### Ground floor



Plot area : **400 Sq.yds** Built up area : **6175 Sq.ft.** Number of Villas : **65** 

Type 1



Second Floor





#### Stilt floor



First Floor



### Ground floor



Plot area : **400 Sq.yds** Built up area : **6105 Sq.ft.** Number of Villas : **36** 









# BRIDGE GROUP

THIS DOCUMENT IS ONLY FOR INTERNAL CIRCULATION AND IS NOT INTENDED FOR SALES AND MARKETING. **Disclaimer:** Visual representations like pictures, art renderings, depictions, illustrations, photographs, drawings and other graphic representations and references are only artistic impressions and indicative, and are not representations of fact. All representations and warranties made in the brochure are disclaimed.

The developer and its agent(s) cannot be held responsible for any inaccuraci