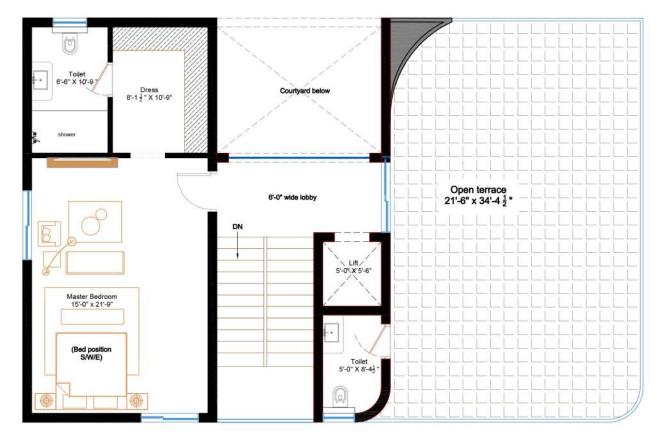

#### Ground floor

Plot area : **400 Sq.yds** Built up area : **6175 Sq.ft.** Number of Villas : **65** 

Type 1

Second Floor