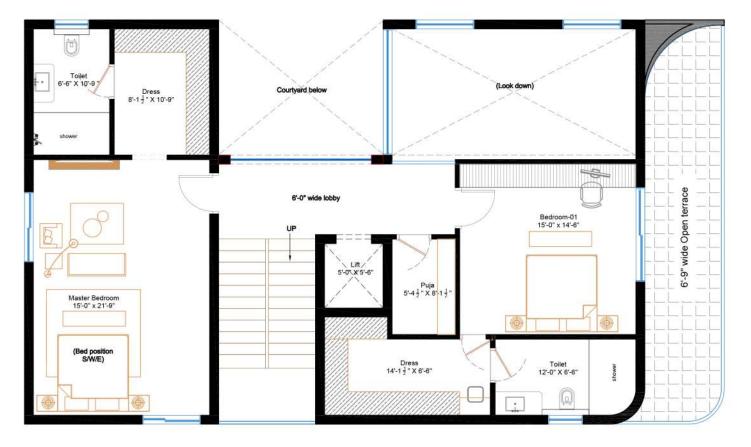

#### Ground floor

Plot area : **400 Sq.yds** Built up area : **6175 Sq.ft.** Number of Villas : **65** 

Type 1

Second Floor