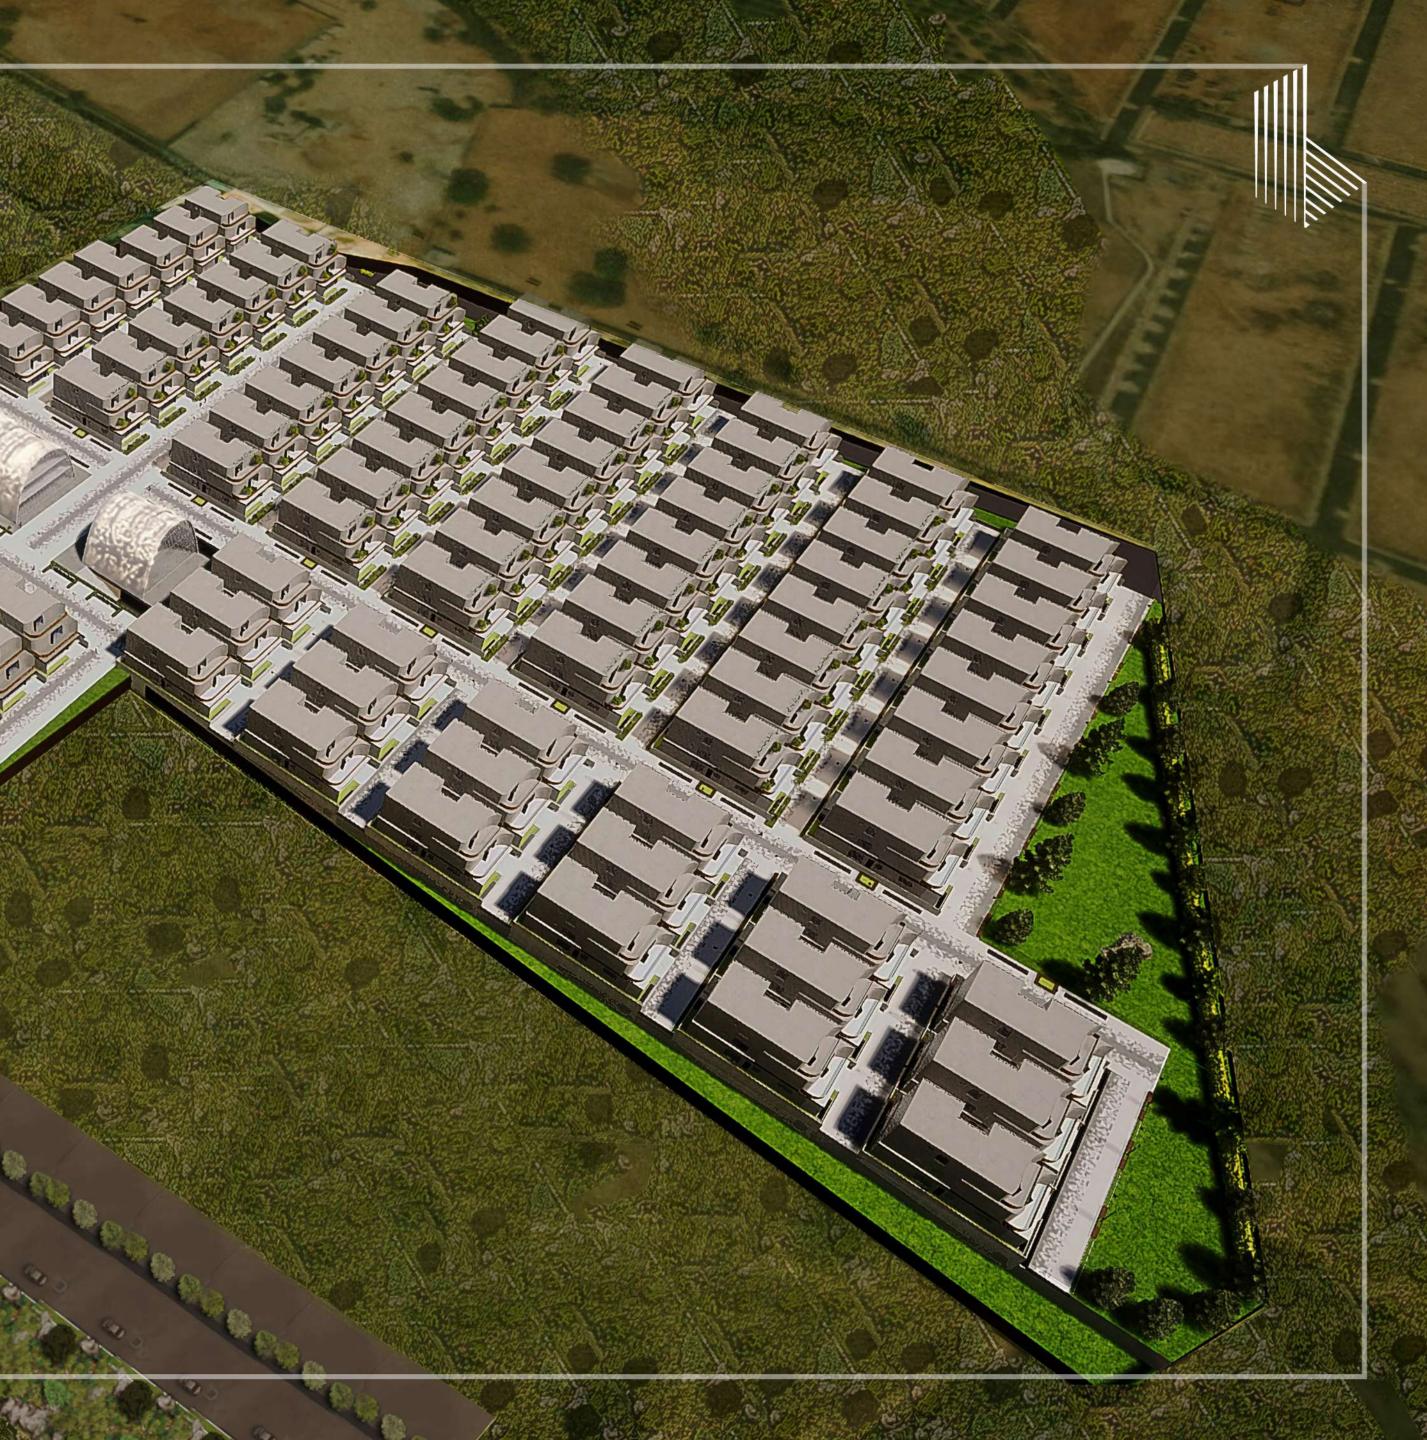

ent layout that harvests nature's 'elements'.

#### 2. Equal Purchasing Parity

All villas are "East Facing' thereby eliminating any 'buying prejudice'.

#### 3. Private villas

Privacy is an 'elevated experience' with this layout as villas are cocooned from both front and sides with the uniquely shaped elevation and the private 40 foot lung space between the front of each villa and the rear of the villa on the opposite side.

#### 4. Traffic Separation

With an overall podium across the layout the spaces around the villas become a pedestrian only free zone.

#### 5. Increased landscaped areas

By intelligently modulating the free space the landscaped areas are enhanced by over 30 pct. when compared to a conventional layout.

# Result



## Breathtaking aerial view of the gated community









## Well lit, fully covered car parking with space to accommodate 4 luxury cars

0





S. S.S. P.L.

Ease & luxury vehicular driveways with ample ventilation



The second

TS 10 ER 9090

## World class amenities and Clubhouse with cutting edge design

Business lounge Co working space Conference room Library Guest rooms Banquet hall Party lawn Preview Theatre Supermarket and pharmacy Senior citizens room Badminton courts Squash court Volley ball Tennis court Football turf Smash cricket Kids play area Jogging track Cycling track Basket ball court Gymnasium Steam rooms Yoga /Aerobics Indoor games Swimming pool

















#### Ground floor



Plot area : **400 Sq.yds** Built up area : **6175 Sq.ft.** Number of Villas : **65** 

Type 1



Second Floor





#### Stilt floor



Fir