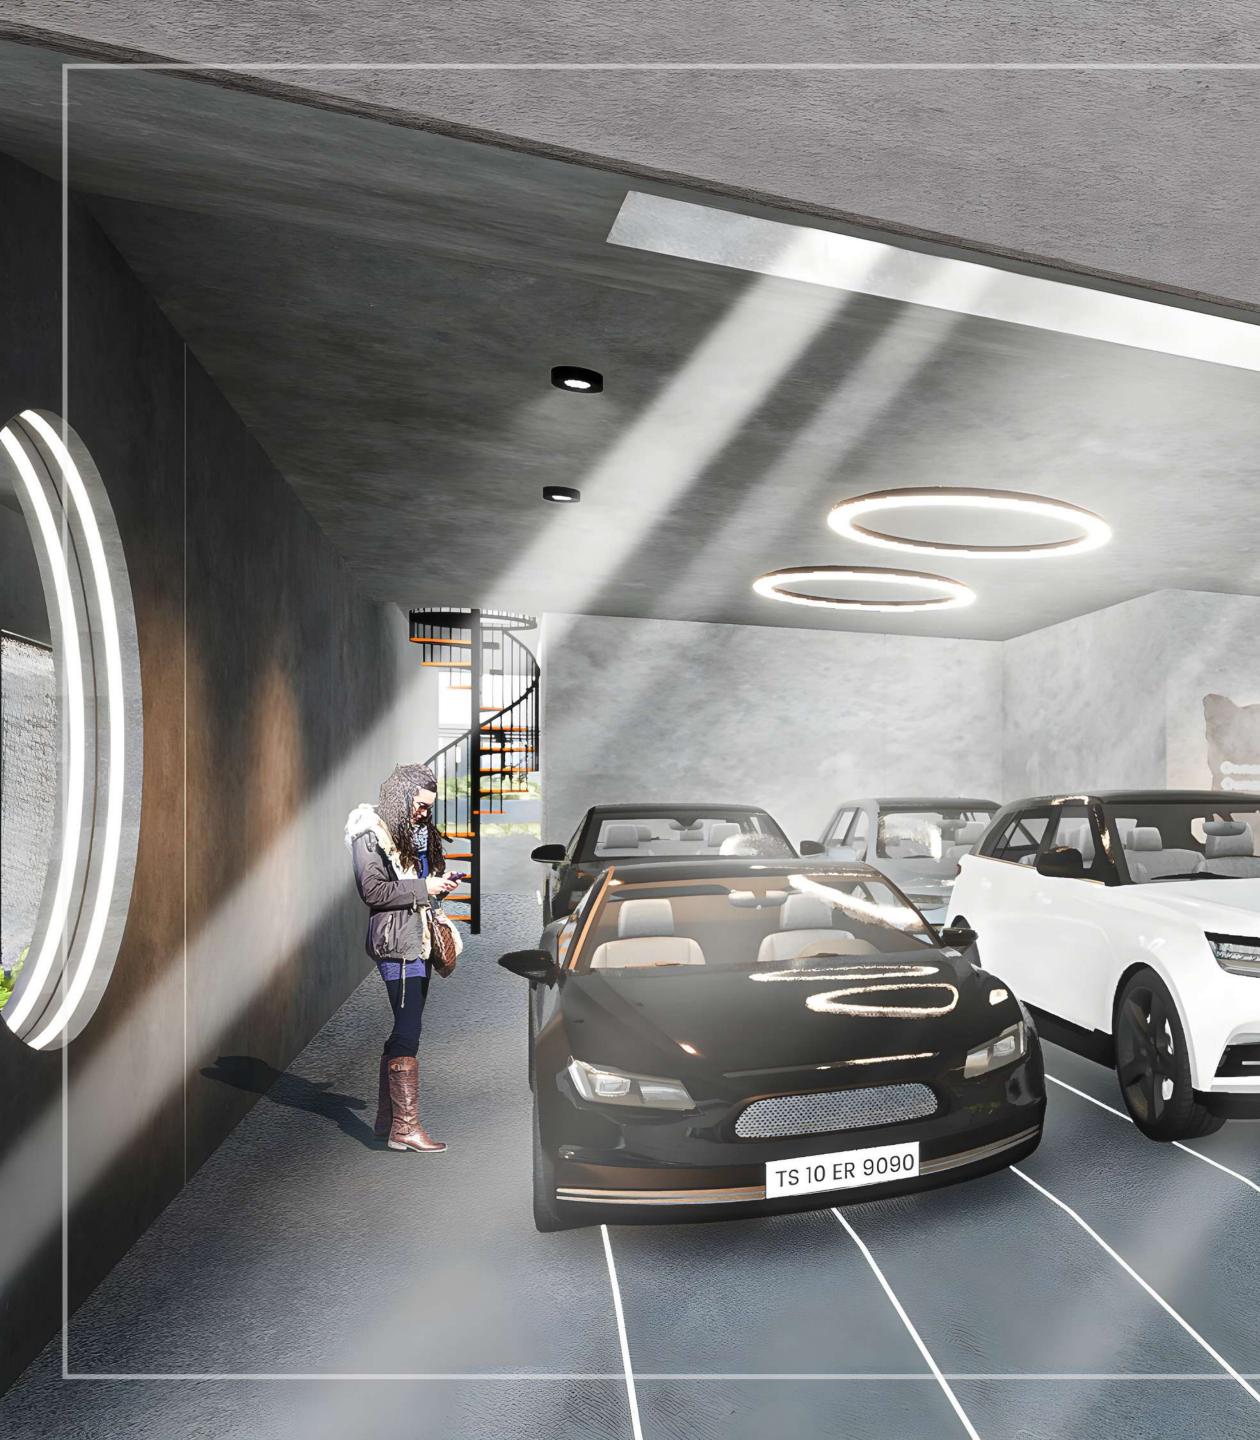

## Well lit, fully covered car parking with space to accommodate 4 luxury cars

0

S. S.S. P.L.

Ease & luxury vehicular driveways with ample ventilation

The second

TS 10 ER 9090