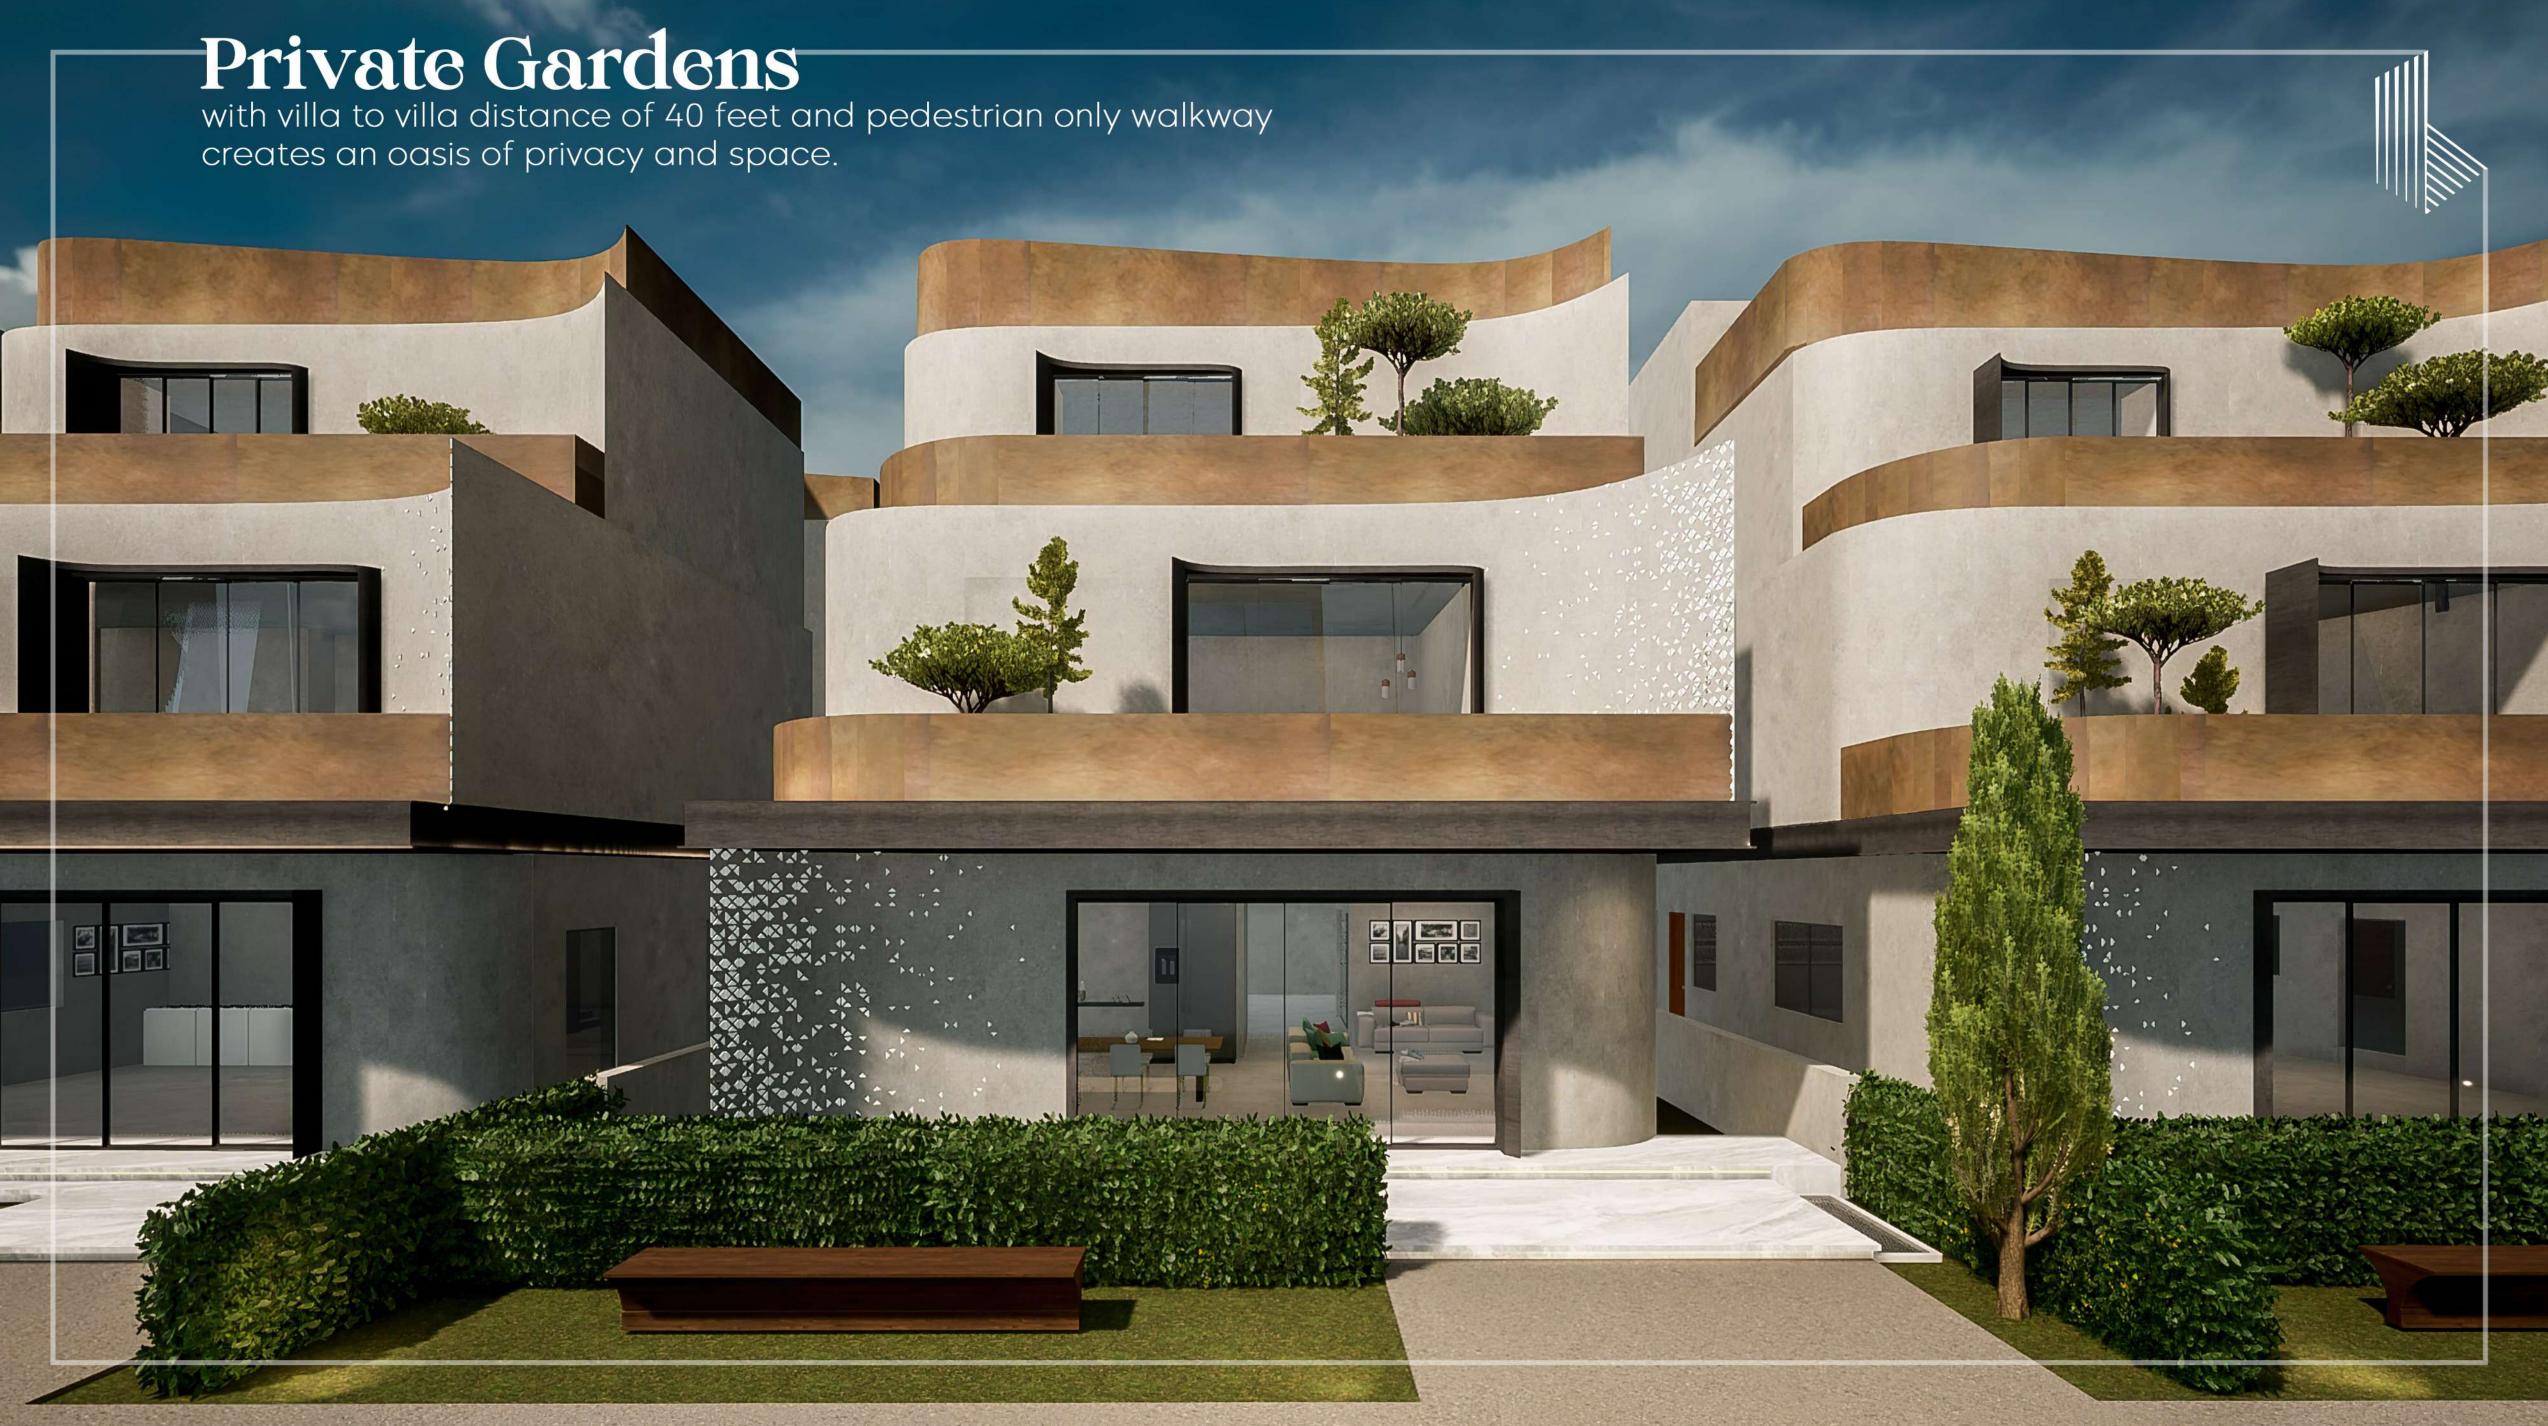

#### 3. Private villas

Privacy is an 'elevated experience' with this layout as villas are cocooned from both front and sides with the uniquely shaped elevation and the private 40 foot lung space between the front of each villa and the rear of the villa on the opposite side.

#### 5. Increased landscaped areas

By intelligently modulating the free space the landscaped areas are enhanced by over 30 pct. when compared to a conventional layout.