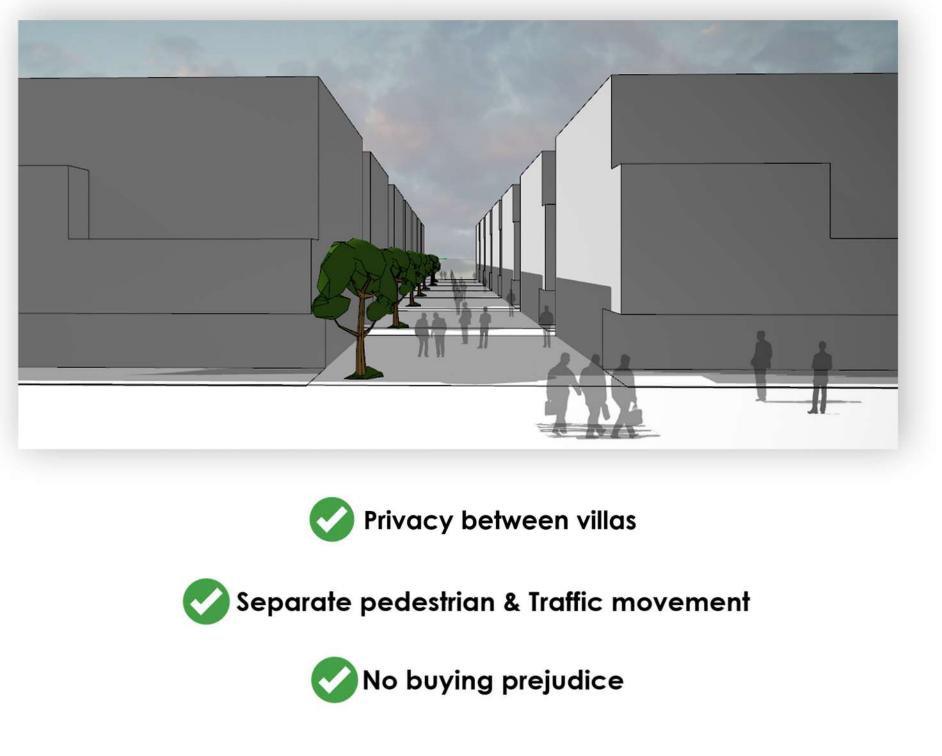

# Overcoming constraints -5 project USPs

The project comprises of 5 unique features that are a 'first' for any gated community.They are :

#### 1. High Efficiency

A highly efficient layout that harvests nature's 'elements'.

#### 2. Equal Purchasing Parity

All villas are "East Facing' thereby eliminating any 'buying prejudice'.

#### 3. Private villas

Privacy is an 'elevated experience' with this layout as villas are cocooned from both front and sides with the uniquely shaped elevation and the private 40 foot lung space between the front of each villa and the rear of the villa on the opposite side.

#### 4. Traffic Separation

With an overall podium across the layout the spaces around the villas become a pedestrian only free zone.

#### 5. Increased landscaped areas

By intelligently modulating the free space the landscaped areas are enhanced by over 30 pct. when compared to a conventional layout.