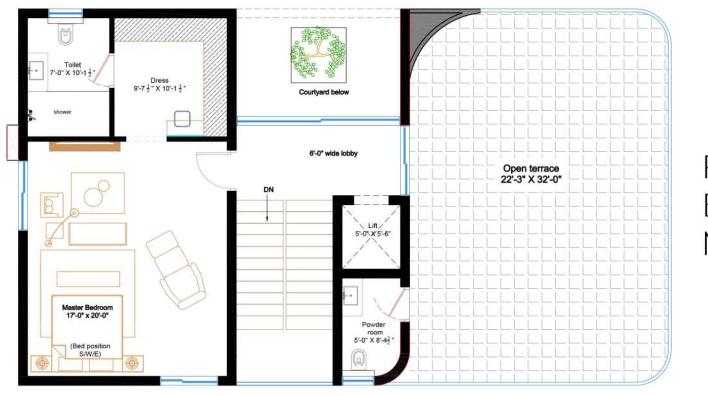

#### Ground floor

Plot area : **400 Sq.yds** Built up area : **6175 Sq.ft.** Number of Villas : **65** 

Type 1

Second Floor