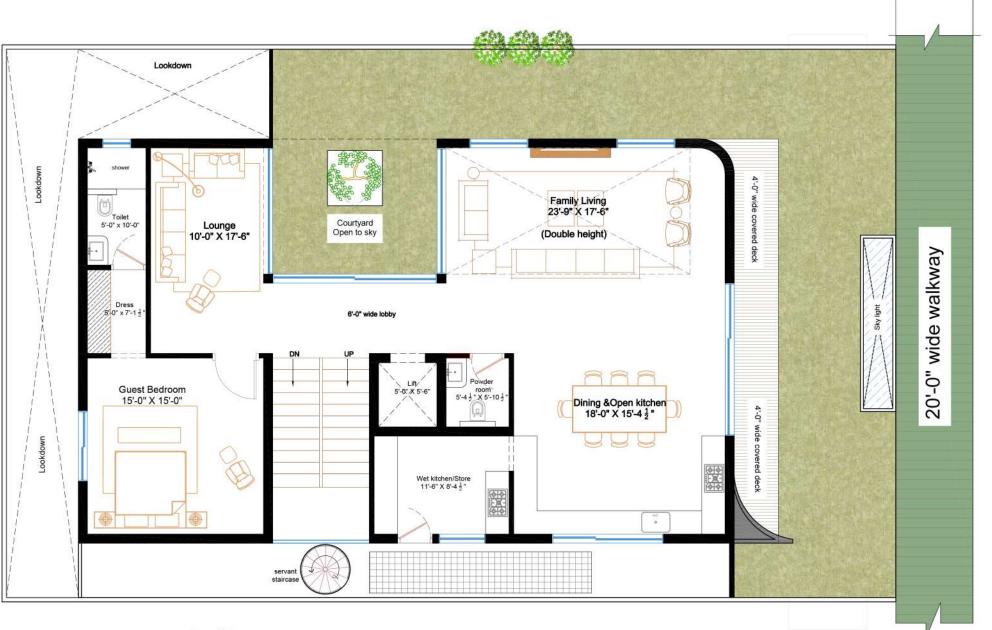

### Ground floor

Plot area : **400 Sq.yds** Built up area : **6105 Sq.ft.** Number of Villas : **36** 