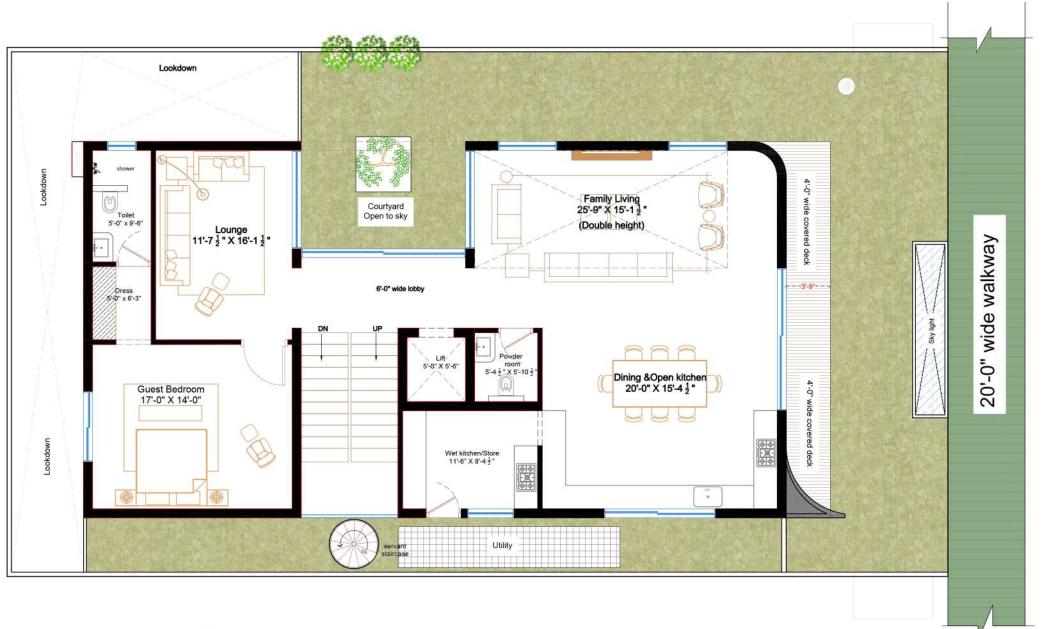

### Ground floor

Plot area : **400 Sq.yds** Built up area : **6105 Sq.ft.** Number of Villas : **36** 