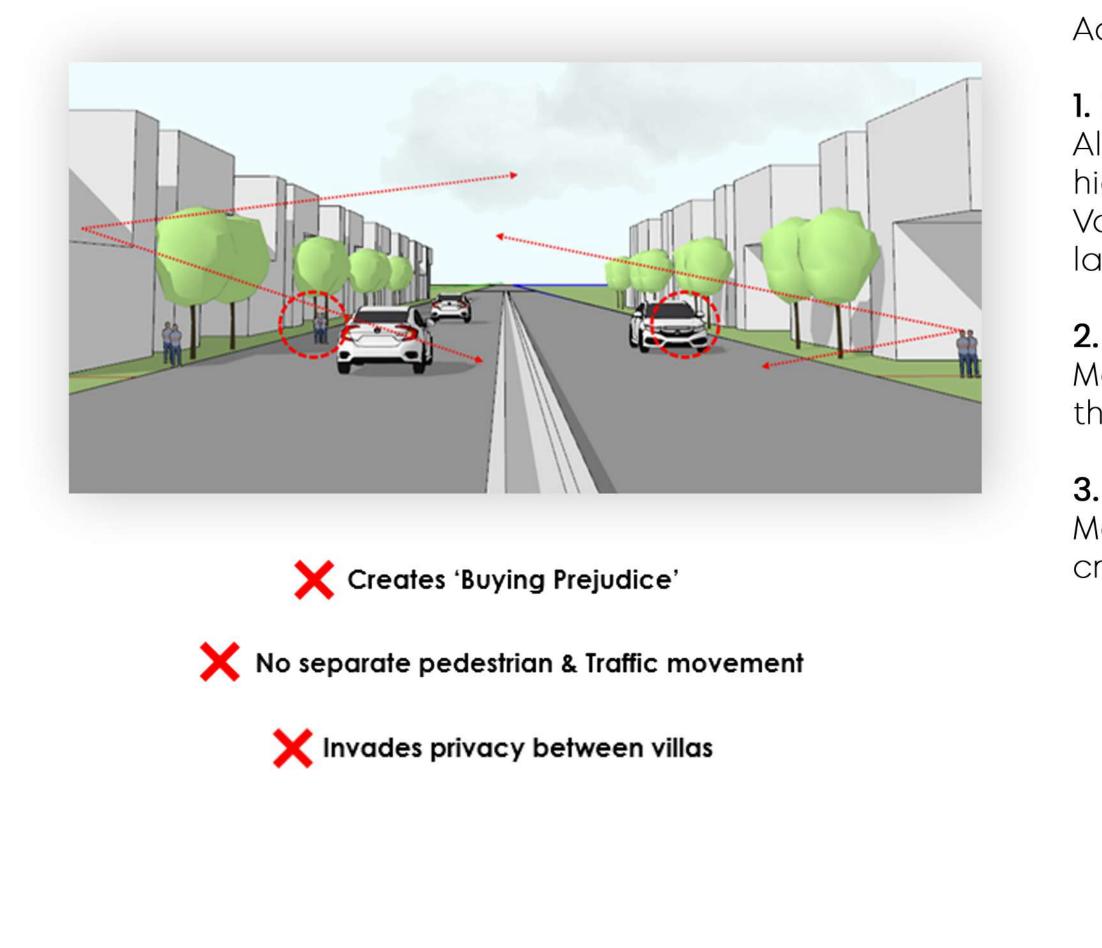

## Constraints in typical Villa Communities

According to research the constraints in typical villa communities are :

#### 1. Buying Prejudice

Almost all villa communities have multiple villa orientations and creates hierarchy in what is called a 'buying prejudice' where according to Vaastu East facing Villas offer the most premium, then West, North and lastly South.

#### 2. Privacy

Most layouts have villas facing each other with a central road invading their privacy.

#### 3. Traffic Separation

Most villas have vehicular traffic on the ground floor level of the villas creating a mix of pedestrian and vehicular movement.