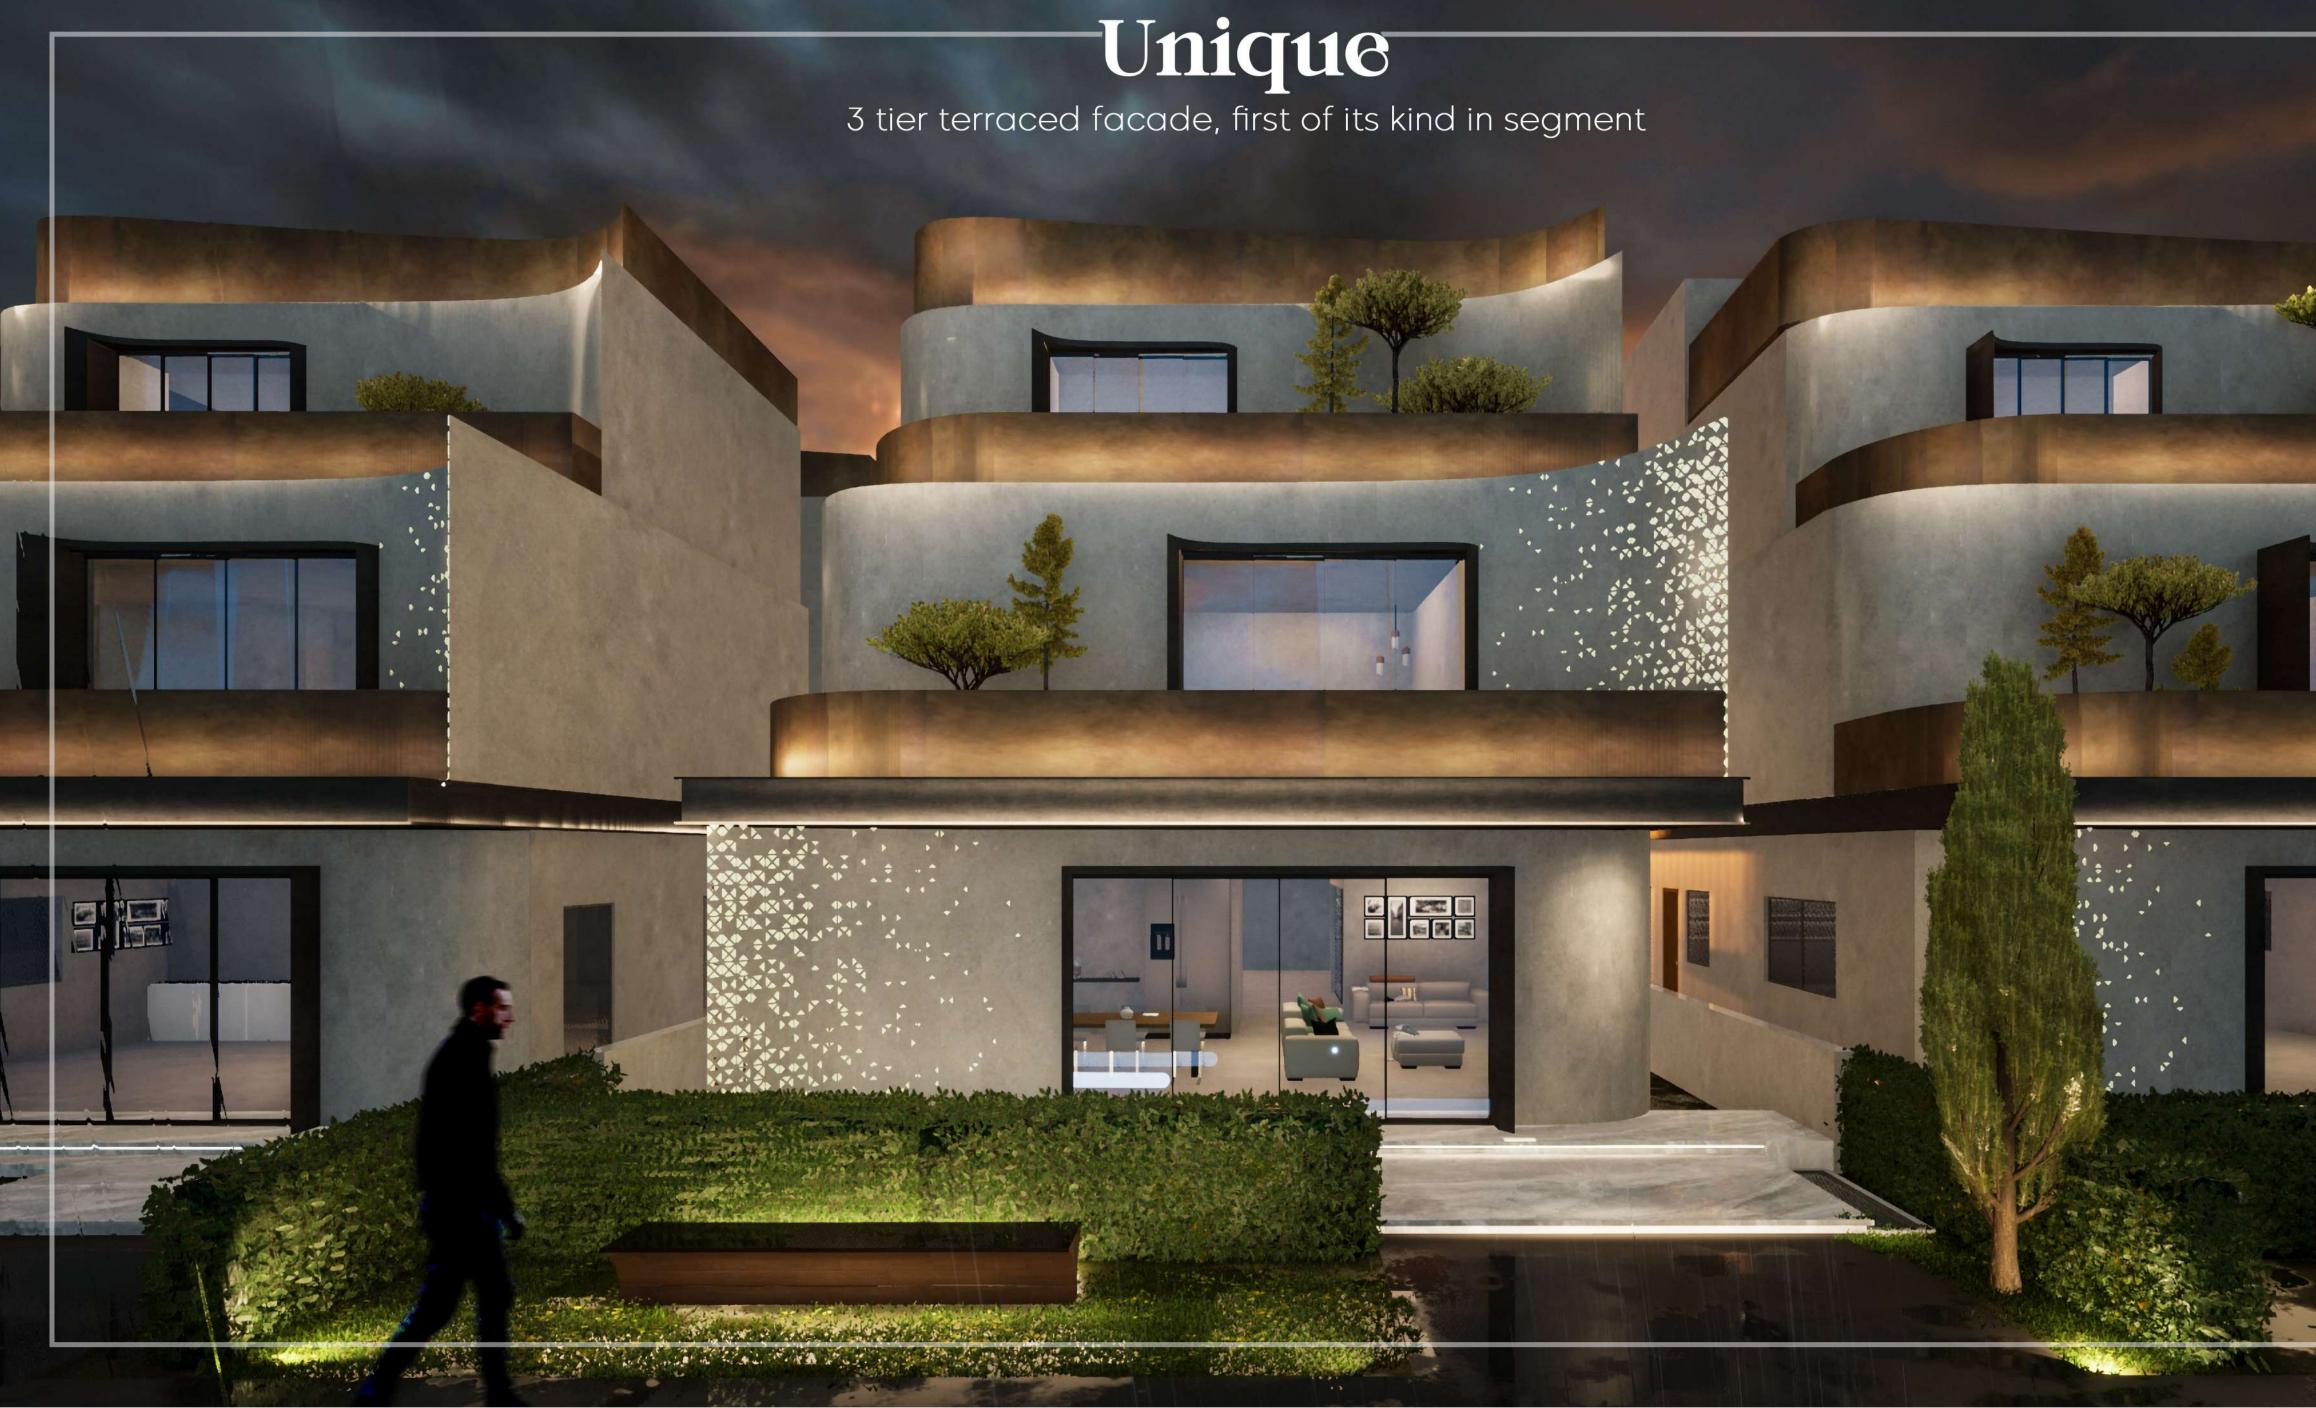

#### 3. Private villas

Privacy is an 'elevated experience' with this layout as villas are cocooned from both front and sides with the uniquely shaped elevation and the private 40 foot lung space between the front of each villa and the rear of the villa on the opposite side.