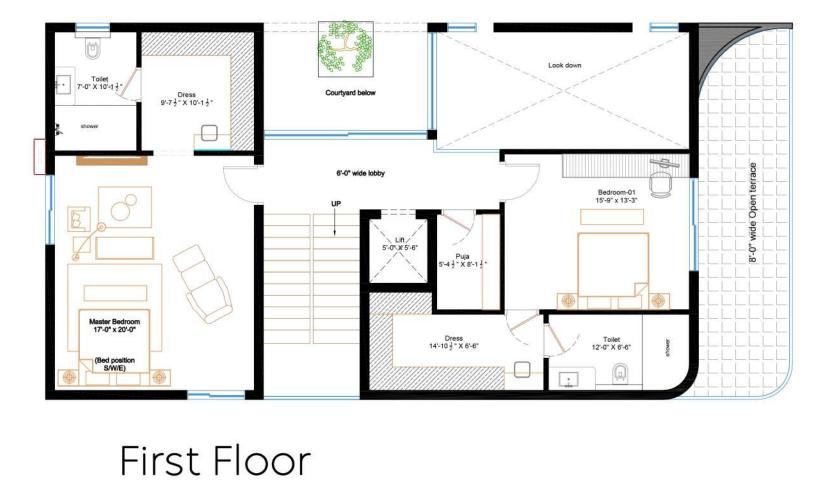

#### Ground floor

Plot area : **400 Sq.yds** Built up area : **6175 Sq.ft.** Number of Villas : **65** 

Type 1

Second Floor