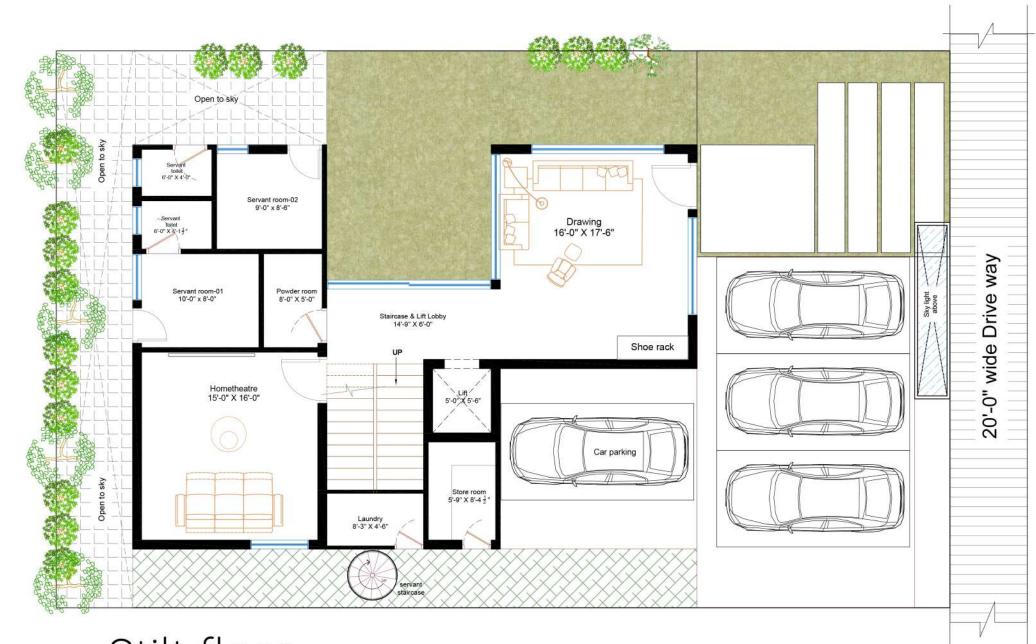

of the gated community









## Well lit, fully covered car parking with space to accommodate 4 luxury cars

0





S. S.S. P.L.

Ease & luxury vehicular driveways with ample ventilation



The second

TS 10 ER 9090

## World class amenities and Clubhouse with cutting edge design

Business lounge Co working space Conference room Library Guest rooms Banquet hall Party lawn Preview Theatre Supermarket and pharmacy Senior citizens room Badminton courts Squash court Volley ball Tennis court Football turf Smash cricket Kids play area Jogging track Cycling track Basket ball court Gymnasium Steam rooms Yoga /Aerobics Indoor games Swimming pool

















#### Ground floor



Plot area : **400 Sq.yds** Built up area : **6175 Sq.ft.** Number of Villas : **65** 

Type 1



Second Floor





#### Stilt floor



First Floor



### Ground floor



Plot area : **400 Sq.yds** Built up area : **6105 Sq.ft.** Number of Villas : **36** 









# BRIDGE GROUP

THIS DOCUMENT IS ONLY FOR INTERNAL CIRCULATION AND IS NOT INTENDED FOR SALES AND MARKETING. **Disclaimer:** Visual representations like pictures, art renderings, depictions, illustrations, photographs, drawings and other graphic representations and references are only artistic impressions and indicative, and are not representations of fact. All representations and warranties made in the brochure are disclaimed.

The developer and its agent(s) cannot be held responsible for any inaccuracies and Omissions. Floor areas and other measurements are approximations only and are subject to final survey. All information, plans and spe